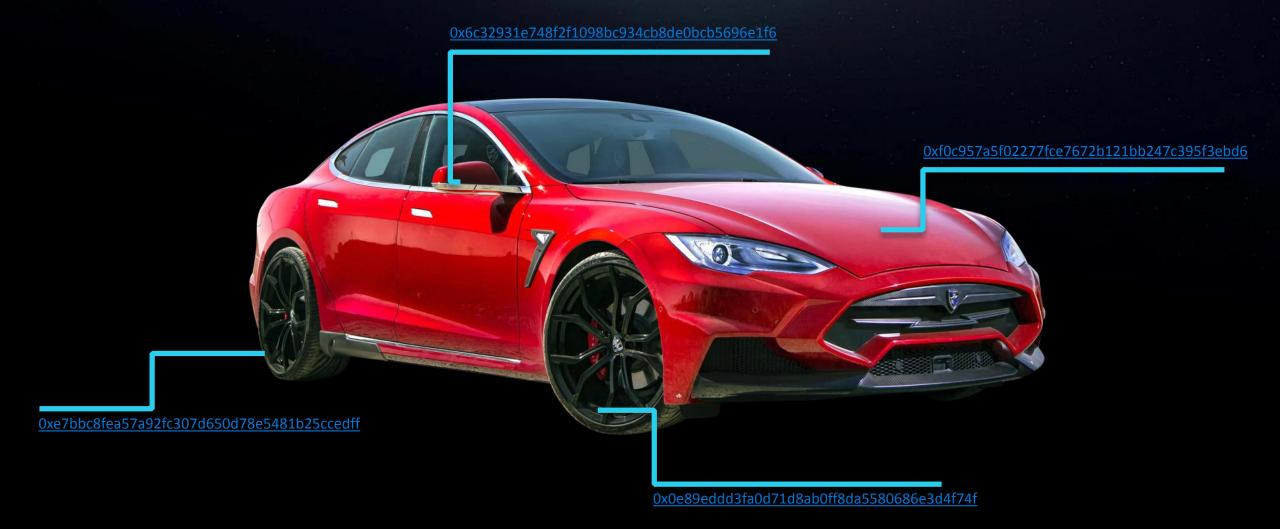

### Digital Identity Management

### Blockchain Technology in HR

- Digital identity for job candidates
- Automating salary payments with smart contracts
- Managing personal data
- Decentralized employment marketplace