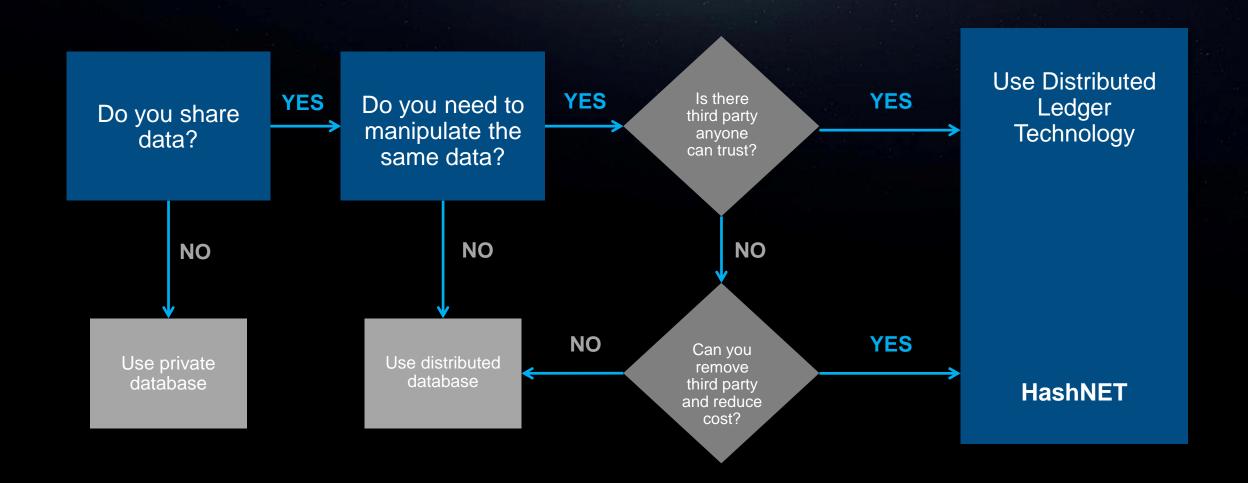

### When is Blockchain Useful?

### Vertical solutions

Digital identity management

Supply chain management

 High speed transaction systems