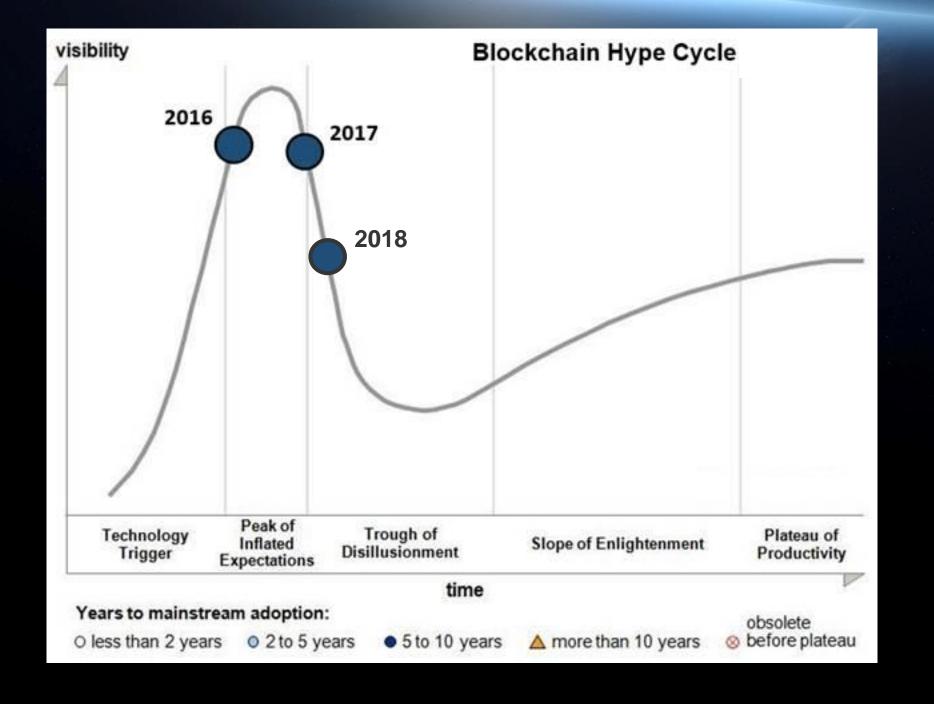

science and other industries

#### **Blockchain 4.0**





#### TOLAR HashNET

Tolar - cryptocurrency
HashNET - blockchain 4.0 platform

### Distributed ledger based on new technology

Transaction speeds and security are critical

#### Governance

Constant adapting to changes in the environment

#### Proof of stake

Consensus algorithm with low energy footprint

### Leap in Speed & Scalability

TOLAR: 200,000 TPS

Ethereum: 50 TPS

Bitcoin Cash: 25 TPS

Bitcoin: 7 TPS

# Sustainability

- Very small energy footprint
- No mining, runs on standard hardware
- Open sourced
- Unlimited number of nodes



# TOLAR Ecosystem

- Strong technology partners
- SDK, training and certification
- Business partners in all verticals: finance, government, industry, telco, transportation and logistics













### When is Blockchain Useful?



### Vertical solutions

Digital identity management

Supply chain management

 High speed transaction systems



# Industry: Supply Chain Management



# Industry: Supply Chain Management



### Digital Identity Management



### Blockchain Technology in HR

- Digital identity for job candidates
- Automating salary payments with smart contracts
- Managing personal data
- Decentralized employment marketplace

# Thank you!