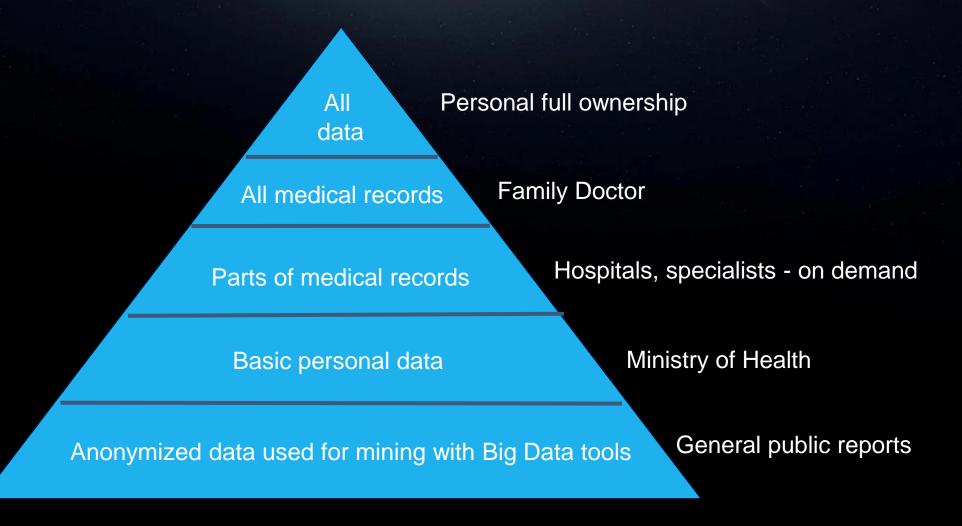

to changes in the environment

#### Proof of stake

Consensus algorithm with low energy footprint

### Leap in Speed & Scalability

TOLAR: 200,000 TPS

Ethereum: 50 TPS

Bitcoin Cash: 25 TPS

Bitcoin: 7 TPS

# Sustainability

- Very small energy footprint
- No mining, runs on standard hardware
- Open sourced
- Unlimited number of nodes



# TOLAR Ecosystem

- Strong technology partners
- SDK, training and certification
- Business partners in all verticals: finance, government, industry, telco, transportation and logistics













### When is Blockchain Useful?



### Vertical solutions

Digital identity management

Supply chain management

 High speed transaction systems



# Industry: Supply Chain Management



# Industry: Supply Chain Management



### Digital Identity Management



### Blockchain Technology in HR

- Digital identity for job candidates
- Automating salary payments with smart contracts
- Managing personal data
- Decentralized employment marketplace

# Thank you!