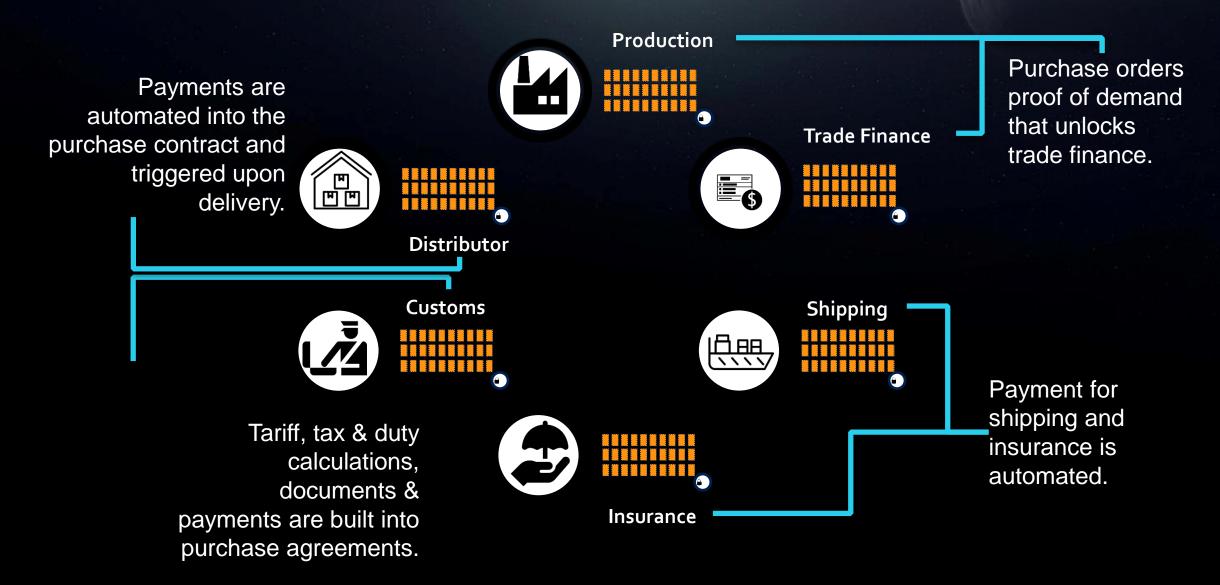

ction speeds and security are critical

#### Governance

Constant adapting to changes in the environment

#### Proof of stake

Consensus algorithm with low energy footprint

### Leap in Speed & Scalability

TOLAR: 200,000 TPS

Ethereum: 50 TPS

Bitcoin Cash: 25 TPS

Bitcoin: 7 TPS

# Sustainability

- Very small energy footprint
- No mining, runs on standard hardware
- Open sourced
- Unlimited number of nodes



# TOLAR Ecosystem

- Strong technology partners
- SDK, training and certification
- Business partners in all verticals: finance, government, industry, telco, transportation and logistics













### When is Blockchain Useful?



### Vertical solutions

Digital identity management

Supply chain management

 High speed transaction systems



# Industry: Supply Chain Management



# Industry: Supply Chain Management



### Digital Identity Management



### Blockchain Technology in HR

- Digital identity for job candidates
- Automating salary payments with smart contracts
- Managing personal data
- Decentralized employment marketplace

# Thank you!